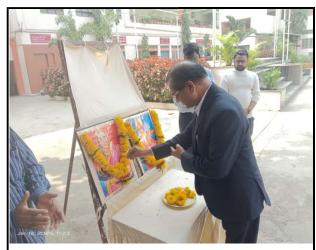

### C) Photograph of jio-tagged

Studetns, teaching and nontching staff paying floral tributes to the image of the Maa Jijau Saheb and Swami Vivekananda

Vice Principal Prof. S. N. Shinde paying floral tributes to the image of Maa Jijau Saheb and Swami Vivekananda